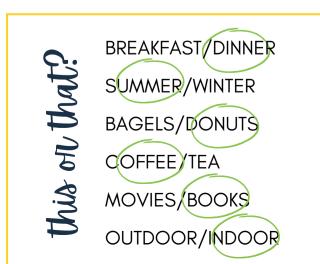

a few of my favorite things

NAME: Stephanie Easley

BREAKFAST: <u>Sausage biscuits</u> LUNCH: <u>Pasta</u>

SNACK: <u>Popcorn, pretzels, or fruit</u>

CANDY: <u>Reeses Pieces</u>

TEA/COFFEE: <u>Coffee</u>

FAST FOOD: <u>Culver's</u>

DRINK: <u>Coke</u>

SCENT: <u>Cinnamon</u>

WAYS TO RELAX: <u>Reading</u>

GIFT CARD: Target or Starbucks

ANIMAL: Dog

STORE: <u>Target</u>

COLOR: <u>Yellow</u>

ACTIVITY: <u>Puzzles</u>

FLOWER: Daisies

BIRTHDAY: <u>February 4th</u>

enteritainment

MOVIE: <u>Romance</u> SONG: <u>n/a</u> BOOK/AUTHOR: <u>Kristin Hannah</u> TV SHOW: <u>Abbott Elementary</u> SPORT: <u>n/a</u>

ALLERGIC TO: <u>n/a</u> MONOGRAM: <u>SEL</u> LOVE: <u>Books - all genres</u> DISLIKE: <u>Sports</u>